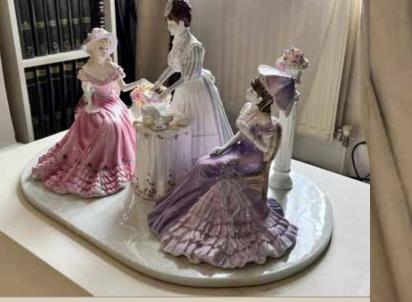

# COALPORT LARGE PRESTIGIOUS FIGURINE SET

TITLE: 'AFTERNOON TEA'

DATE: JANUARY 2005

LIMITED EDITION NO 248

DESIGNER: SUE MCGARRIGLE

PURCHASED FROM PEPLOWS FOR £1750.00.

APPROX 12" LENGTH 20".(53 X 36 X 30CMS)

# THE LARGEST FIGURINE MADE BY COALPORT