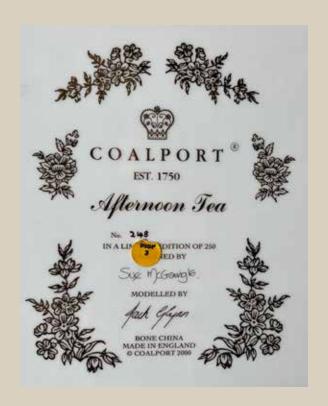

#### **AFTERNOON TEA**

ESTABLISHED 1750

NO 248 IN A LIMITED EDITION OF 250

DESIGN BY SUE MCGARRIGLE

**MODELLED BY** 

JACK GLYNN

**BONE CHINA** 

MADE IN ENGLAND

© COALPORT 2000