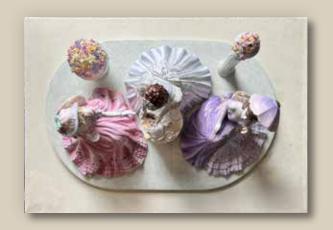

# COALPORT LARGE PRESTIGIOUS FIGURINE SET

TITLE: 'AFTERNOON TEA'

DATE: JANUARY 2005

LIMITED EDITION NO 248

DESIGNER: SUE MCGARRIGLE

PURCHASED FROM PEPLOWS FOR £1750.00.

APPROX 12" LENGTH 20".(53 X 36 X 30CMS)

#### **AFTERNOON TEA**

ESTABLISHED 1750

NO 248 IN A LIMITED EDITION OF 250

DESIGN BY SUE MCGARRIGLE

**MODELLED BY** 

JACK GLYNN

**BONE CHINA** 

MADE IN ENGLAND

# THE LARGEST FIGURINE MADE BY COALPORT