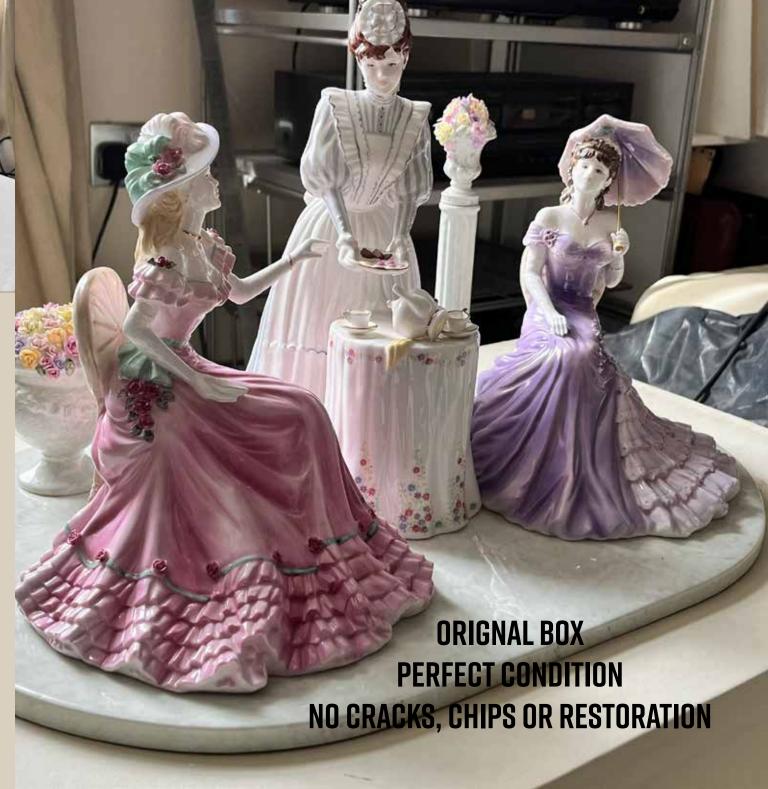

# COALPORT LARGE PRESTIGIOUS FIGURINE SET

TITLE: 'AFTERNOON TEA'

DATE: JANUARY 2005

LIMITED EDITION NO 248

DESIGNER: SUE MCGARRIGLE

PURCHASED FROM PEPLOWS FOR £1750.00.

APPROX 12" LENGTH 20".(53 X 36 X 30CMS)

# THE LARGEST FIGURINE MADE BY COALPORT